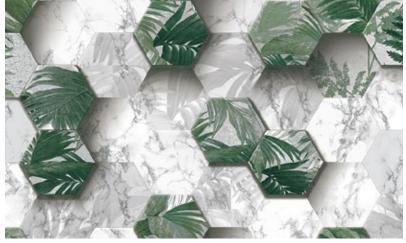

#### 3D MODERN MINIMALIST GEOMETRIC WALLPAPER

81174-2

A GEOMETRIC TRELLIS MOTIF IN TWO TONES THAT'S PERFECT FOR REFRESHING YOUR ROOM 81175-1

81176-2

BOLD GEOMETRIC DESIGN FEATURING HEXAGONAL SHAPES THAT ALIGN TO FORM A SIMPLE, YET ELEGANT PATTERN TO CREATE A 3D EFFECT FOR A HOME 81177-2