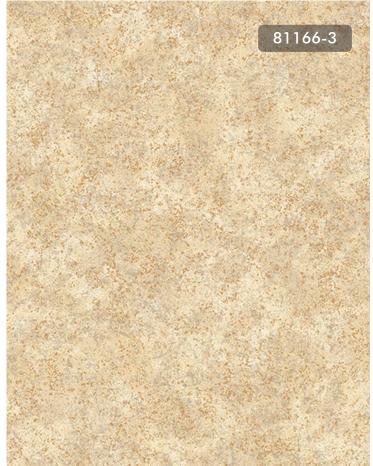

#### BRING NEUTRALS TO YOUR HOME DECOR

81166-3

81167-3

RIDE INTO STYLE AND ADD MOVEMENT TO YOUR WALLS WITH MODERN 3D STYLE DESIGNS. 81170-3