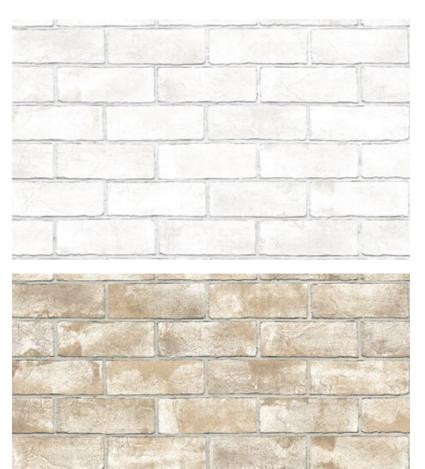

85084-1

CONVERT YOUR WALLS TO STONEWALLS AND GIVE A CHIC AND MODERN STYLE TO EVERY ROOM.

85086-2

A REALISTIC BRICK WALLPAPER THAT ADDS TONS OF TEXTURE TO WALLS. 85087-2

AGED BRICKS AND PLASTERED AREAS OF THE WALL TO GIVE A REALISTIC AND ALMOST 3D EFFECT TO THE WALLPAPER. THIS DESIGN CREATES A HOMELY FEEL AND CREATES A CHARISMATIC AND STYLISH ATMOSPHERE IN YOUR HOME. 85089-1