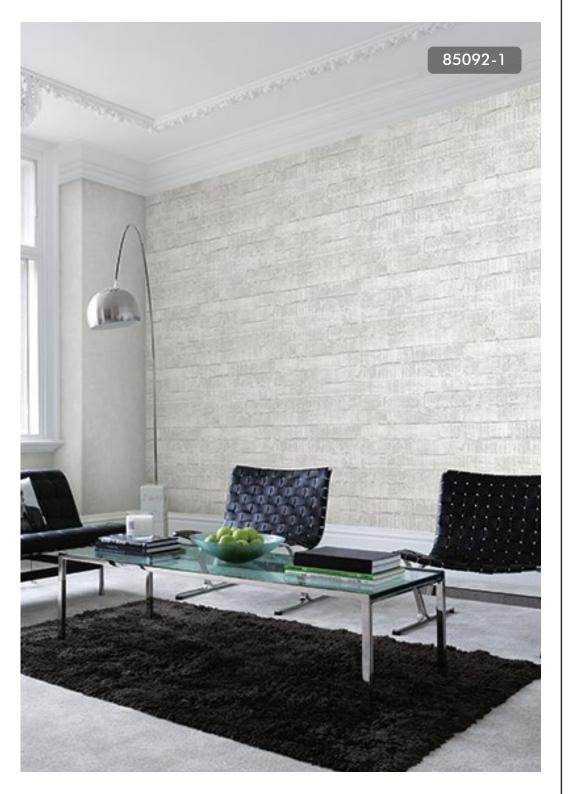

85084-1

CONVERT YOUR WALLS TO STONEWALLS AND GIVE A CHIC AND MODERN STYLE TO EVERY ROOM.

85086-2

A REALISTIC BRICK WALLPAPER THAT ADDS TONS OF TEXTURE TO WALLS. 85087-2

AGED BRICKS AND PLASTERED AREAS OF THE WALL TO GIVE A REALISTIC AND ALMOST 3D EFFECT TO THE WALLPAPER. THIS DESIGN CREATES A HOMELY FEEL AND CREATES A CHARISMATIC AND STYLISH ATMOSPHERE IN YOUR HOME. 85089-1