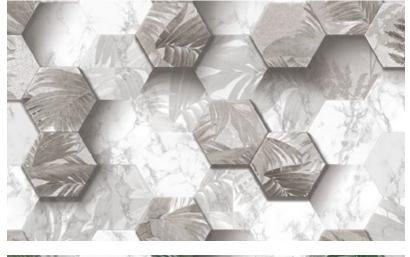

#### 3D MODERN MINIMALIST GEOMETRIC WALLPAPER

81174-2

A GEOMETRIC TRELLIS MOTIF IN TWO TONES THAT'S PERFECT FOR REFRESHING YOUR ROOM 81175-1

81176-2

BOLD GEOMETRIC DESIGN FEATURING HEXAGONAL SHAPES THAT ALIGN TO FORM A SIMPLE, YET ELEGANT PATTERN TO CREATE A 3D EFFECT FOR A HOME 81177-2