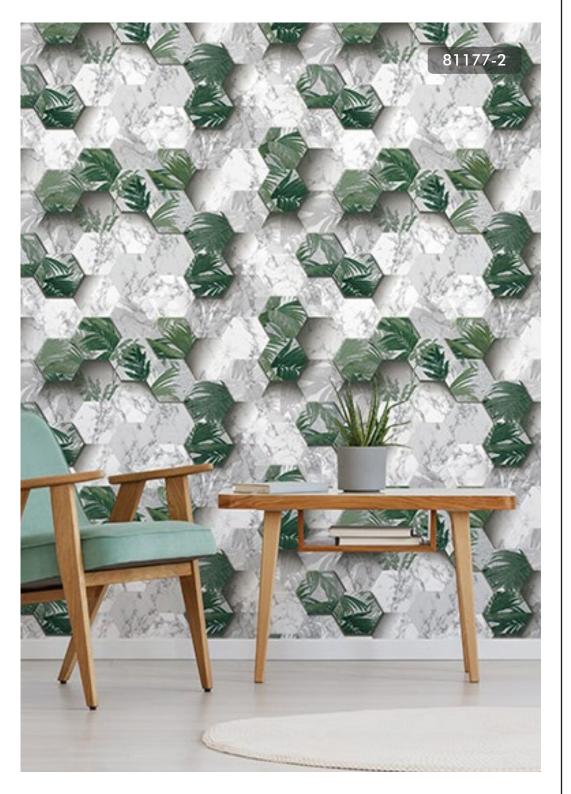

#### 3D MODERN MINIMALIST GEOMETRIC WALLPAPER

81174-2

A GEOMETRIC TRELLIS MOTIF IN TWO TONES THAT'S PERFECT FOR REFRESHING YOUR ROOM 81175-1

81176-2

BOLD GEOMETRIC DESIGN FEATURING HEXAGONAL SHAPES THAT ALIGN TO FORM A SIMPLE, YET ELEGANT PATTERN TO CREATE A 3D EFFECT FOR A HOME 81177-2