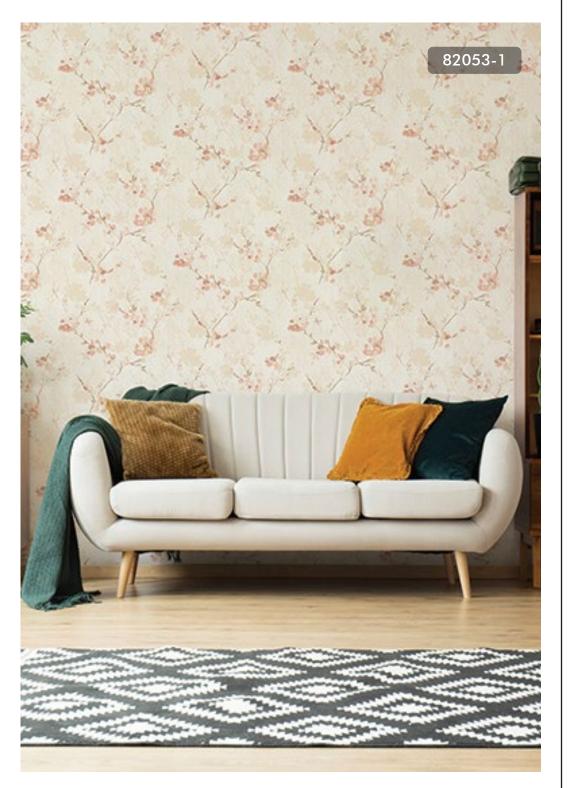

THE TRAILING FLORAL PRINT BRINGS A LITTLE HINT OF CALMING INFLUENCES TO YOUR SPACE 82053-1

THE CLASSIC NATURAL WOOD BROWN TONE MAKES IT LOOK LIKE REAL WOOD ADDING A NATURAL LOOK TO YOUR SPACE.

85082-1

GIVE ANY SPACE A LIVING, ORGANIC FEEL WITH THE AUTHENTIC LOOK OF RUSTIC WOOD WALLPAPER.