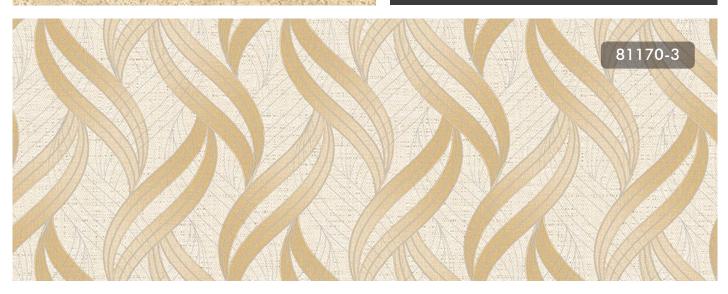

#### BRING NEUTRALS TO YOUR HOME DECOR

81166-3

81167-3

RIDE INTO STYLE AND ADD MOVEMENT TO YOUR WALLS WITH MODERN 3D STYLE DESIGNS. 81170-3