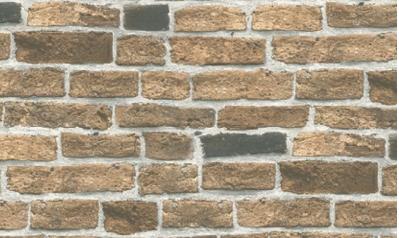

85084-1

CONVERT YOUR WALLS TO STONEWALLS AND GIVE A CHIC AND MODERN STYLE TO EVERY ROOM.

85086-2

A REALISTIC BRICK WALLPAPER THAT ADDS TONS OF TEXTURE TO WALLS. 85087-2

AGED BRICKS AND PLASTERED AREAS OF THE WALL TO GIVE A REALISTIC AND ALMOST 3D EFFECT TO THE WALLPAPER. THIS DESIGN CREATES A HOMELY FEEL AND CREATES A CHARISMATIC AND STYLISH ATMOSPHERE IN YOUR HOME. 85089-1