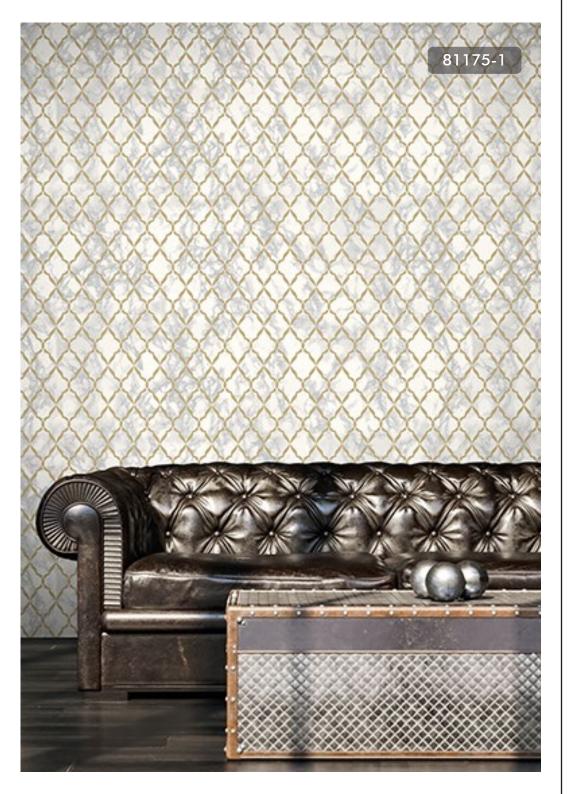

#### 3D MODERN MINIMALIST GEOMETRIC WALLPAPER

81174-2

A GEOMETRIC TRELLIS MOTIF IN TWO TONES THAT'S PERFECT FOR REFRESHING YOUR ROOM 81175-1

81176-2

BOLD GEOMETRIC DESIGN FEATURING HEXAGONAL SHAPES THAT ALIGN TO FORM A SIMPLE, YET ELEGANT PATTERN TO CREATE A 3D EFFECT FOR A HOME 81177-2