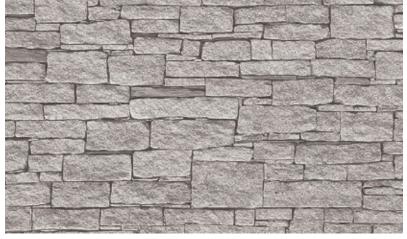

85084-1

CONVERT YOUR WALLS TO STONEWALLS AND GIVE A CHIC AND MODERN STYLE TO EVERY ROOM.

85086-2

A REALISTIC BRICK WALLPAPER THAT ADDS TONS OF TEXTURE TO WALLS. 85087-2

AGED BRICKS AND PLASTERED AREAS OF THE WALL TO GIVE A REALISTIC AND ALMOST 3D EFFECT TO THE WALLPAPER. THIS DESIGN CREATES A HOMELY FEEL AND CREATES A CHARISMATIC AND STYLISH ATMOSPHERE IN YOUR HOME. 85089-1