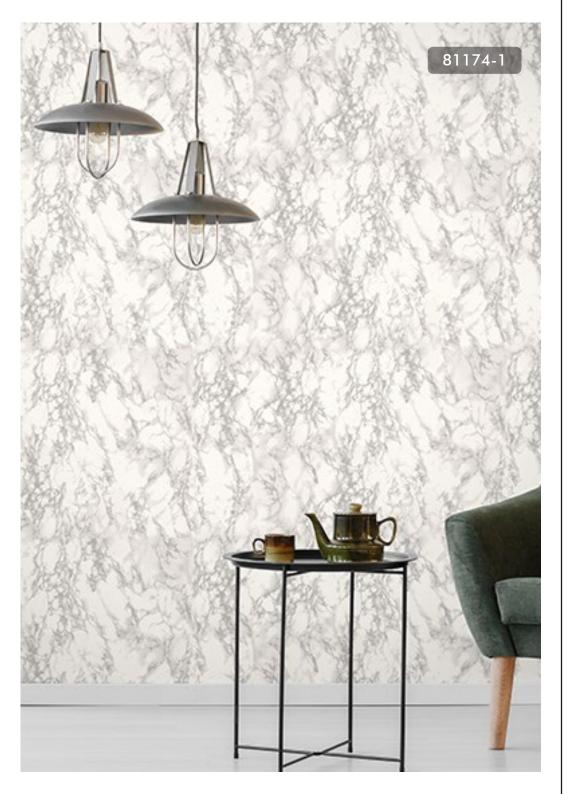

#### 3D MODERN MINIMALIST GEOMETRIC WALLPAPER

81174-2

A GEOMETRIC TRELLIS MOTIF IN TWO TONES THAT'S PERFECT FOR REFRESHING YOUR ROOM 81175-1

81176-2

BOLD GEOMETRIC DESIGN FEATURING HEXAGONAL SHAPES THAT ALIGN TO FORM A SIMPLE, YET ELEGANT PATTERN TO CREATE A 3D EFFECT FOR A HOME 81177-2