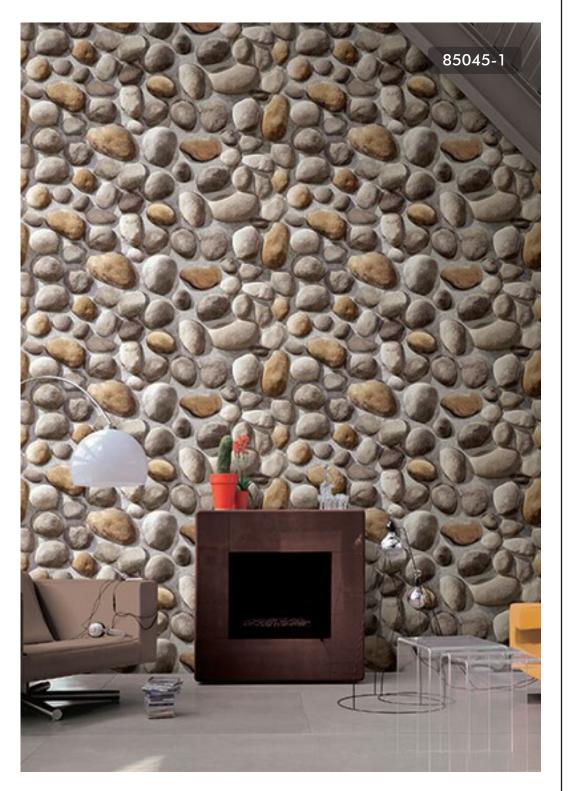

85084-1

CONVERT YOUR WALLS TO STONEWALLS AND GIVE A CHIC AND MODERN STYLE TO EVERY ROOM.

85086-2

A REALISTIC BRICK WALLPAPER THAT ADDS TONS OF TEXTURE TO WALLS. 85087-2

AGED BRICKS AND PLASTERED AREAS OF THE WALL TO GIVE A REALISTIC AND ALMOST 3D EFFECT TO THE WALLPAPER. THIS DESIGN CREATES A HOMELY FEEL AND CREATES A CHARISMATIC AND STYLISH ATMOSPHERE IN YOUR HOME. 85089-1