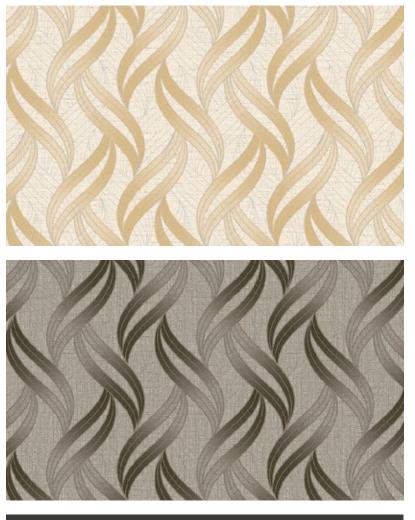

#### BRING NEUTRALS TO YOUR HOME DECOR

81166-3

81167-3

RIDE INTO STYLE AND ADD MOVEMENT TO YOUR WALLS WITH MODERN 3D STYLE DESIGNS. 81170-3