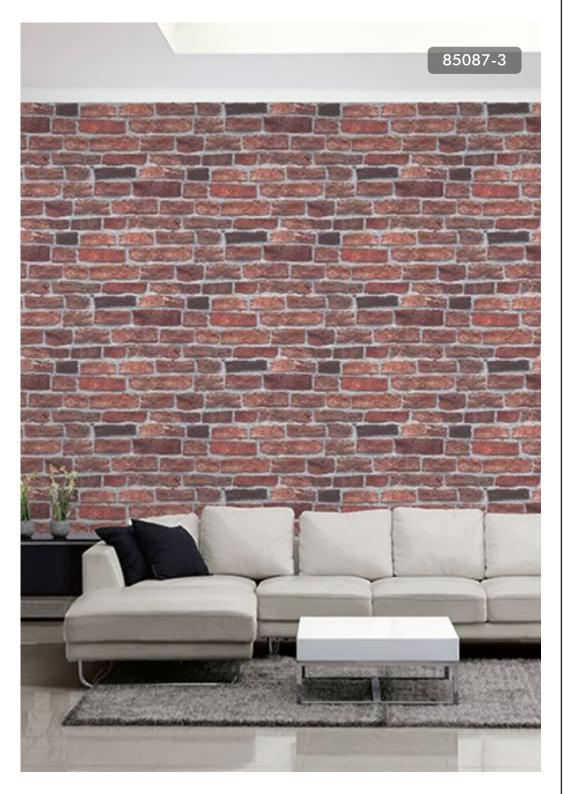

85084-1

CONVERT YOUR WALLS TO STONEWALLS AND GIVE A CHIC AND MODERN STYLE TO EVERY ROOM.

85086-2

A REALISTIC BRICK WALLPAPER THAT ADDS TONS OF TEXTURE TO WALLS. 85087-2

AGED BRICKS AND PLASTERED AREAS OF THE WALL TO GIVE A REALISTIC AND ALMOST 3D EFFECT TO THE WALLPAPER. THIS DESIGN CREATES A HOMELY FEEL AND CREATES A CHARISMATIC AND STYLISH ATMOSPHERE IN YOUR HOME. 85089-1