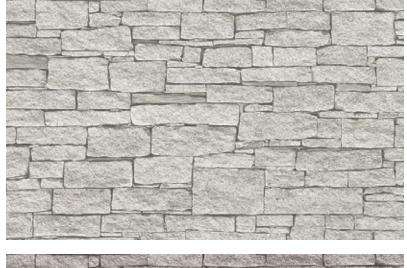

85084-1

CONVERT YOUR WALLS TO STONEWALLS AND GIVE A CHIC AND MODERN STYLE TO EVERY ROOM.

85086-2

A REALISTIC BRICK WALLPAPER THAT ADDS TONS OF TEXTURE TO WALLS. 85087-2

AGED BRICKS AND PLASTERED AREAS OF THE WALL TO GIVE A REALISTIC AND ALMOST 3D EFFECT TO THE WALLPAPER. THIS DESIGN CREATES A HOMELY FEEL AND CREATES A CHARISMATIC AND STYLISH ATMOSPHERE IN YOUR HOME. 85089-1