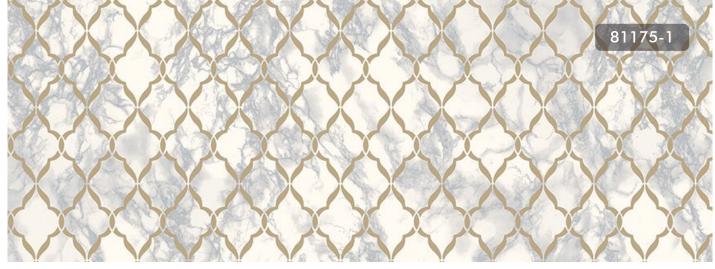

#### 3D MODERN MINIMALIST GEOMETRIC WALLPAPER

81174-2

A GEOMETRIC TRELLIS MOTIF IN TWO TONES THAT'S PERFECT FOR REFRESHING YOUR ROOM 81175-1

81176-2

BOLD GEOMETRIC DESIGN FEATURING HEXAGONAL SHAPES THAT ALIGN TO FORM A SIMPLE, YET ELEGANT PATTERN TO CREATE A 3D EFFECT FOR A HOME 81177-2