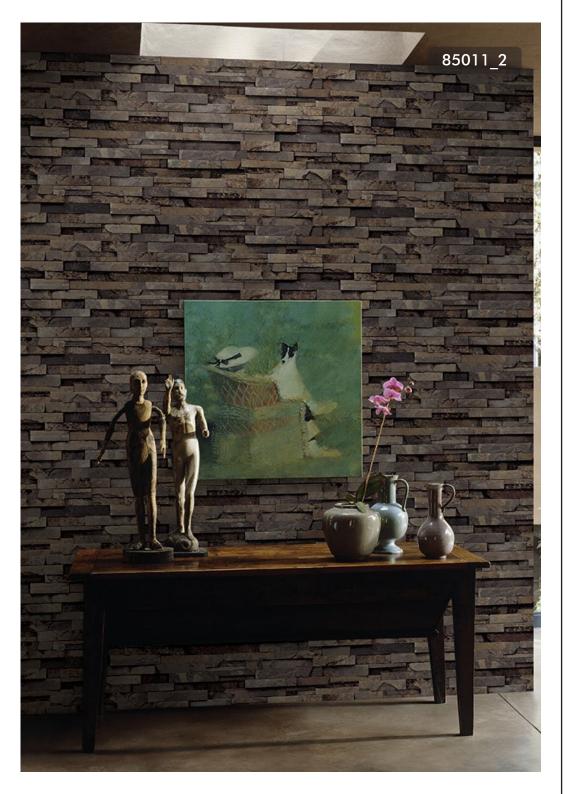

85084-1

CONVERT YOUR WALLS TO STONEWALLS AND GIVE A CHIC AND MODERN STYLE TO EVERY ROOM.

85086-2

A REALISTIC BRICK WALLPAPER THAT ADDS TONS OF TEXTURE TO WALLS. 85087-2

AGED BRICKS AND PLASTERED AREAS OF THE WALL TO GIVE A REALISTIC AND ALMOST 3D EFFECT TO THE WALLPAPER. THIS DESIGN CREATES A HOMELY FEEL AND CREATES A CHARISMATIC AND STYLISH ATMOSPHERE IN YOUR HOME. 85089-1