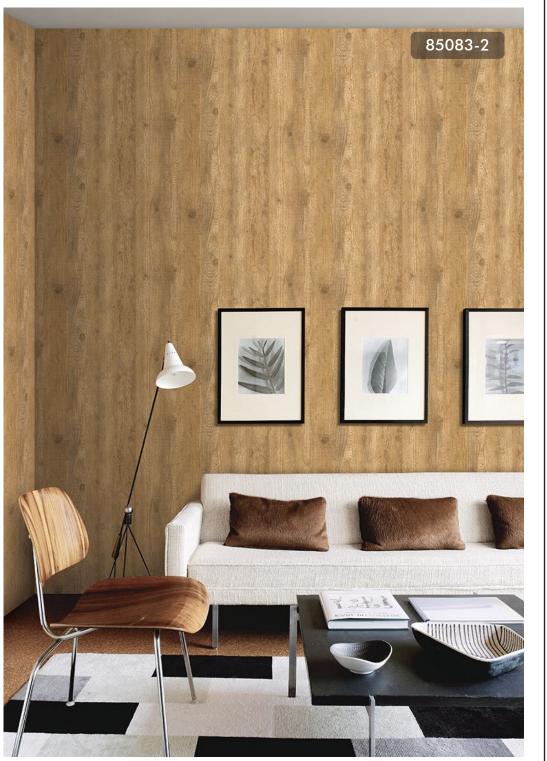

THE TRAILING FLORAL PRINT BRINGS A LITTLE HINT OF CALMING INFLUENCES TO YOUR SPACE 82053-1

THE CLASSIC NATURAL WOOD BROWN TONE MAKES IT LOOK LIKE REAL WOOD ADDING A NATURAL LOOK TO YOUR SPACE.

85082-1

GIVE ANY SPACE A LIVING, ORGANIC FEEL WITH THE AUTHENTIC LOOK OF RUSTIC WOOD WALLPAPER.