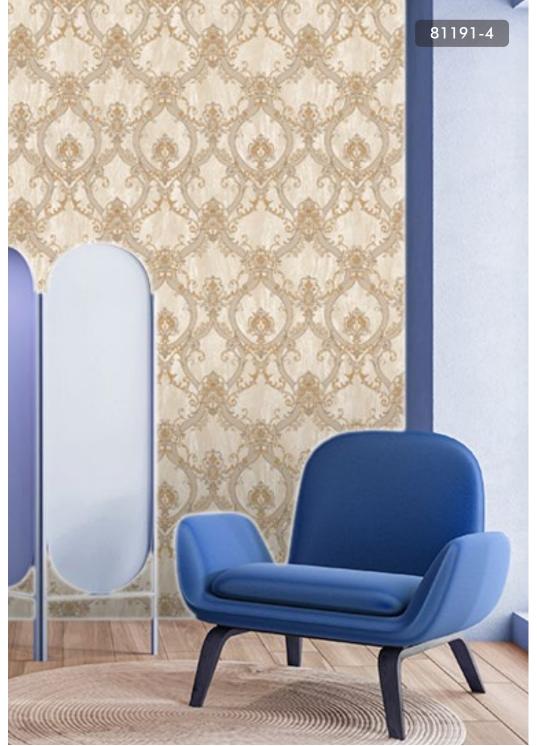

#### AN ECLECTIC COLLECTION THAT ADDS A TOUCH OF CONTEMPORARY LOOK IN YOUR SPACE.

81138-2





81140-3





A TIMELESS AND MODERN FLORAL DAMASK WITH A TRELLIS DESIGN ON WARM GOLD TONES. 81148-1













81158-2





#### BRING NEUTRALS TO YOUR HOME DECOR







81166-3





81167-3





RIDE INTO STYLE AND ADD MOVEMENT TO YOUR WALLS WITH MODERN 3D STYLE DESIGNS. 81170-3





#### STYLISH NEUTRAL DESIGN WITH THE TEXTURED LOOK OF WOOD GRAIN.

81172-3





#### 3D MODERN MINIMALIST GEOMETRIC WALLPAPER













81174-2





A GEOMETRIC TRELLIS MOTIF IN TWO TONES THAT'S PERFECT FOR REFRESHING YOUR ROOM 81175-1





81176-2







BOLD GEOMETRIC DESIGN FEATURING HEXAGONAL SHAPES THAT ALIGN TO FORM A SIMPLE, YET ELEGANT PATTERN TO CREATE A 3D EFFECT FOR A HOME 81177-2





81182-2











CREATE A REMINISCENT OF A PLEASANT FLORAL TRELLIS PATTERN TO BRING THE FLOWERS INTO YOUR HOME.

82042-2













FEATURING AN ABUNDANCE OF LUSH FLOWERS PAIR WITH TRELLIS CAN BE THE PERFECT COMPLEMENT TO BOTH CLASSIC AND MODERN DECORATING SCHEMES. 82050-4







THE TRAILING FLORAL PRINT BRINGS A LITTLE HINT OF CALMING INFLUENCES TO YOUR SPACE 82053-1















THE CLASSIC NATURAL WOOD BROWN TONE MAKES IT LOOK LIKE REAL WOOD ADDING A NATURAL LOOK TO YOUR SPACE.

85082-1







GIVE ANY SPACE A LIVING, ORGANIC FEEL WITH THE AUTHENTIC LOOK OF RUSTIC WOOD WALLPAPER.

85084-1











CONVERT YOUR WALLS TO STONEWALLS AND GIVE A CHIC AND MODERN STYLE TO EVERY ROOM.

85086-2







A REALISTIC BRICK WALLPAPER THAT ADDS TONS OF TEXTURE TO WALLS. 85087-2











AGED BRICKS AN