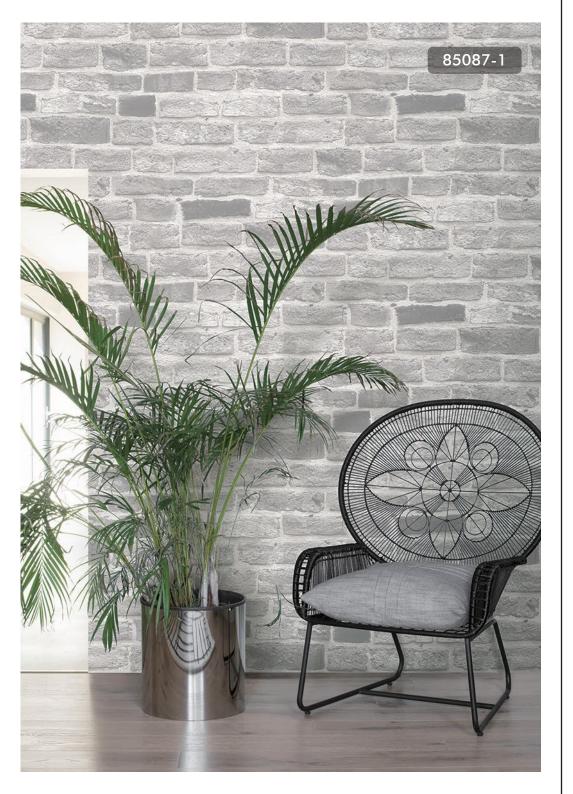

85084-1

CONVERT YOUR WALLS TO STONEWALLS AND GIVE A CHIC AND MODERN STYLE TO EVERY ROOM.

85086-2

A REALISTIC BRICK WALLPAPER THAT ADDS TONS OF TEXTURE TO WALLS. 85087-2

AGED BRICKS AND PLASTERED AREAS OF THE WALL TO GIVE A REALISTIC AND ALMOST 3D EFFECT TO THE WALLPAPER. THIS DESIGN CREATES A HOMELY FEEL AND CREATES A CHARISMATIC AND STYLISH ATMOSPHERE IN YOUR HOME. 85089-1