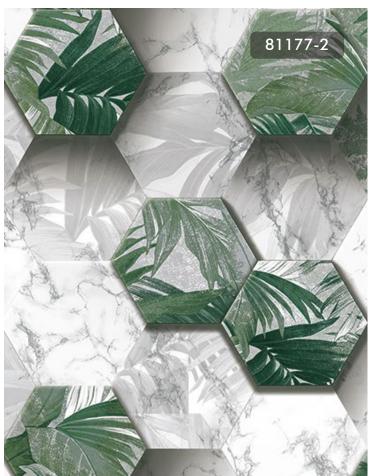

#### 3D MODERN MINIMALIST GEOMETRIC WALLPAPER

81174-2

A GEOMETRIC TRELLIS MOTIF IN TWO TONES THAT'S PERFECT FOR REFRESHING YOUR ROOM 81175-1

81176-2

BOLD GEOMETRIC DESIGN FEATURING HEXAGONAL SHAPES THAT ALIGN TO FORM A SIMPLE, YET ELEGANT PATTERN TO CREATE A 3D EFFECT FOR A HOME 81177-2