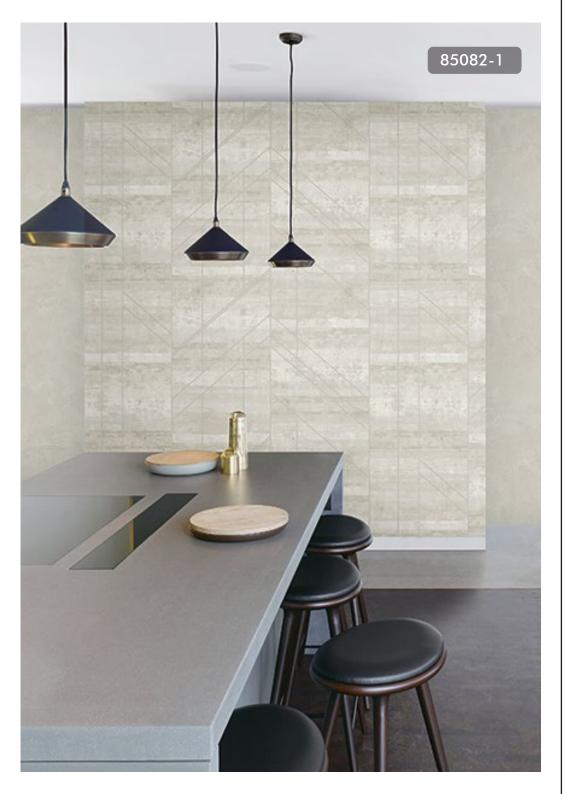

THE TRAILING FLORAL PRINT BRINGS A LITTLE HINT OF CALMING INFLUENCES TO YOUR SPACE 82053-1

THE CLASSIC NATURAL WOOD BROWN TONE MAKES IT LOOK LIKE REAL WOOD ADDING A NATURAL LOOK TO YOUR SPACE.

85082-1

GIVE ANY SPACE A LIVING, ORGANIC FEEL WITH THE AUTHENTIC LOOK OF RUSTIC WOOD WALLPAPER.