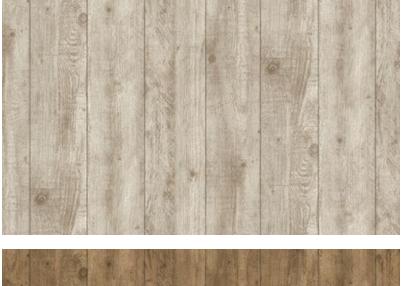

OMETRIC WALLPAPER













81174-2





A GEOMETRIC TRELLIS MOTIF IN TWO TONES THAT'S PERFECT FOR REFRESHING YOUR ROOM 81175-1





81176-2







BOLD GEOMETRIC DESIGN FEATURING HEXAGONAL SHAPES THAT ALIGN TO FORM A SIMPLE, YET ELEGANT PATTERN TO CREATE A 3D EFFECT FOR A HOME 81177-2





81182-2











CREATE A REMINISCENT OF A PLEASANT FLORAL TRELLIS PATTERN TO BRING THE FLOWERS INTO YOUR HOME.

82042-2













FEATURING AN ABUNDANCE OF LUSH FLOWERS PAIR WITH TRELLIS CAN BE THE PERFECT COMPLEMENT TO BOTH CLASSIC AND MODERN DECORATING SCHEMES. 82050-4







THE TRAILING FLORAL PRINT BRINGS A LITTLE HINT OF CALMING INFLUENCES TO YOUR SPACE 82053-1















THE CLASSIC NATURAL WOOD BROWN TONE MAKES IT LOOK LIKE REAL WOOD ADDING A NATURAL LOOK TO YOUR SPACE.

85082-1







GIVE ANY SPACE A LIVING, ORGANIC FEEL WITH THE AUTHENTIC LOOK OF RUSTIC WOOD WALLPAPER.

85084-1











CONVERT YOUR WALLS TO STONEWALLS AND GIVE A CHIC AND MODERN STYLE TO EVERY ROOM.

85086-2







A REALISTIC BRICK WALLPAPER THAT ADDS TONS OF TEXTURE TO WALLS. 85087-2











AGED BRICKS AND PLASTERED AREAS OF THE WALL TO GIVE A REALISTIC AND ALMOST 3D EFFECT TO THE WALLPAPER. THIS DESIGN CREATES A HOMELY FEEL AND CREATES A CHARISMATIC AND STYLISH ATMOSPHERE IN YOUR HOME. 85089-1









82049-6











82052-1

82052-5







81125-3