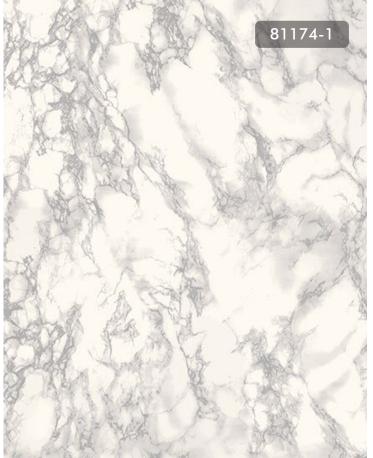

#### 3D MODERN MINIMALIST GEOMETRIC WALLPAPER

81174-2

A GEOMETRIC TRELLIS MOTIF IN TWO TONES THAT'S PERFECT FOR REFRESHING YOUR ROOM 81175-1

81176-2

BOLD GEOMETRIC DESIGN FEATURING HEXAGONAL SHAPES THAT ALIGN TO FORM A SIMPLE, YET ELEGANT PATTERN TO CREATE A 3D EFFECT FOR A HOME 81177-2