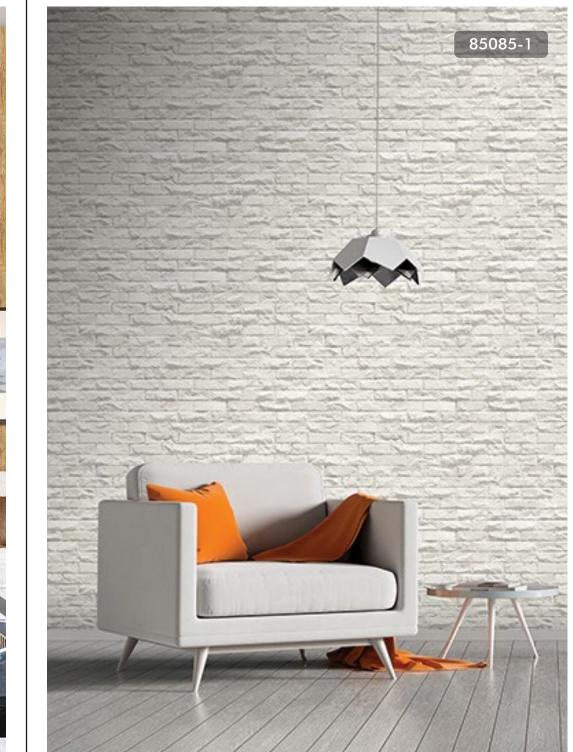

85084-1

CONVERT YOUR WALLS TO STONEWALLS AND GIVE A CHIC AND MODERN STYLE TO EVERY ROOM.

85086-2

A REALISTIC BRICK WALLPAPER THAT ADDS TONS OF TEXTURE TO WALLS. 85087-2

AGED BRICKS AND PLASTERED AREAS OF THE WALL TO GIVE A REALISTIC AND ALMOST 3D EFFECT TO THE WALLPAPER. THIS DESIGN CREATES A HOMELY FEEL AND CREATES A CHARISMATIC AND STYLISH ATMOSPHERE IN YOUR HOME. 85089-1