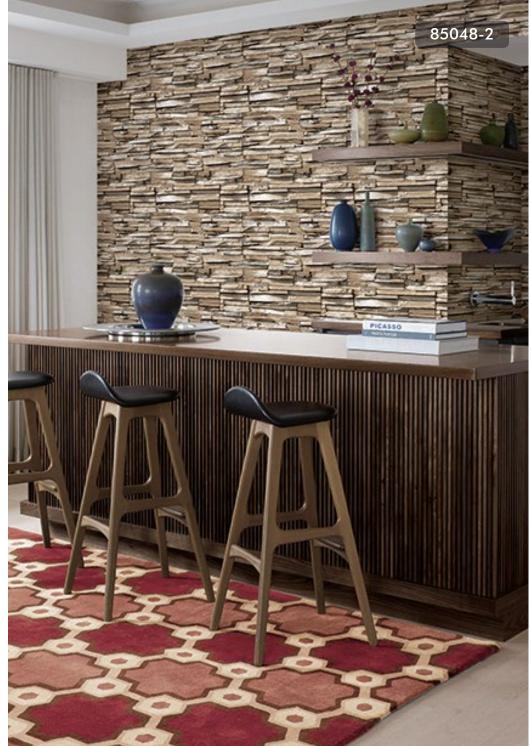

85084-1

CONVERT YOUR WALLS TO STONEWALLS AND GIVE A CHIC AND MODERN STYLE TO EVERY ROOM.

85086-2

A REALISTIC BRICK WALLPAPER THAT ADDS TONS OF TEXTURE TO WALLS. 85087-2

AGED BRICKS AND PLASTERED AREAS OF THE WALL TO GIVE A REALISTIC AND ALMOST 3D EFFECT TO THE WALLPAPER. THIS DESIGN CREATES A HOMELY FEEL AND CREATES A CHARISMATIC AND STYLISH ATMOSPHERE IN YOUR HOME. 85089-1