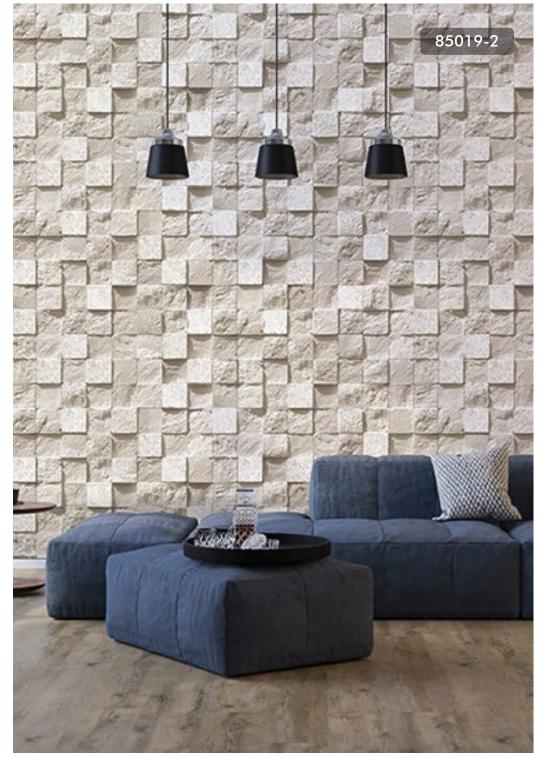

85084-1

CONVERT YOUR WALLS TO STONEWALLS AND GIVE A CHIC AND MODERN STYLE TO EVERY ROOM.

85086-2

A REALISTIC BRICK WALLPAPER THAT ADDS TONS OF TEXTURE TO WALLS. 85087-2

AGED BRICKS AND PLASTERED AREAS OF THE WALL TO GIVE A REALISTIC AND ALMOST 3D EFFECT TO THE WALLPAPER. THIS DESIGN CREATES A HOMELY FEEL AND CREATES A CHARISMATIC AND STYLISH ATMOSPHERE IN YOUR HOME. 85089-1