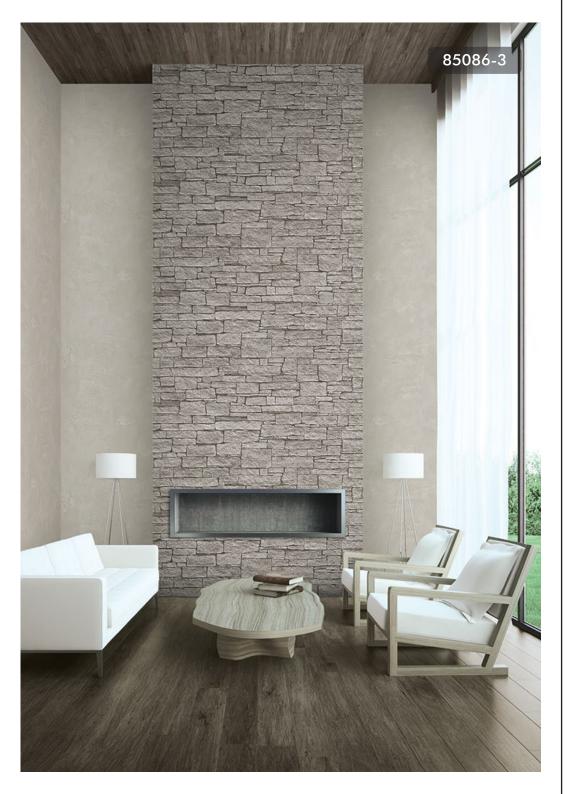

85084-1

CONVERT YOUR WALLS TO STONEWALLS AND GIVE A CHIC AND MODERN STYLE TO EVERY ROOM.

85086-2

A REALISTIC BRICK WALLPAPER THAT ADDS TONS OF TEXTURE TO WALLS. 85087-2

AGED BRICKS AND PLASTERED AREAS OF THE WALL TO GIVE A REALISTIC AND ALMOST 3D EFFECT TO THE WALLPAPER. THIS DESIGN CREATES A HOMELY FEEL AND CREATES A CHARISMATIC AND STYLISH ATMOSPHERE IN YOUR HOME. 85089-1