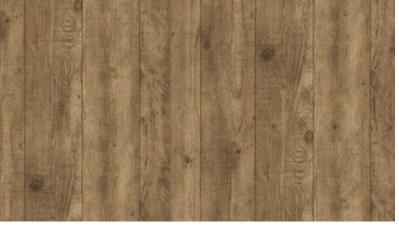

THE TRAILING FLORAL PRINT BRINGS A LITTLE HINT OF CALMING INFLUENCES TO YOUR SPACE 82053-1

THE CLASSIC NATURAL WOOD BROWN TONE MAKES IT LOOK LIKE REAL WOOD ADDING A NATURAL LOOK TO YOUR SPACE.

85082-1

GIVE ANY SPACE A LIVING, ORGANIC FEEL WITH THE AUTHENTIC LOOK OF RUSTIC WOOD WALLPAPER.