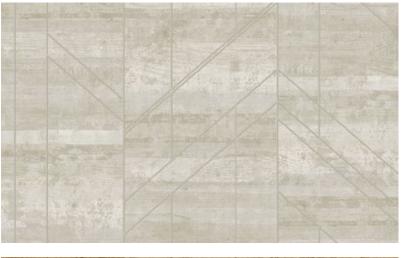

THE TRAILING FLORAL PRINT BRINGS A LITTLE HINT OF CALMING INFLUENCES TO YOUR SPACE 82053-1

THE CLASSIC NATURAL WOOD BROWN TONE MAKES IT LOOK LIKE REAL WOOD ADDING A NATURAL LOOK TO YOUR SPACE.

85082-1

GIVE ANY SPACE A LIVING, ORGANIC FEEL WITH THE AUTHENTIC LOOK OF RUSTIC WOOD WALLPAPER.