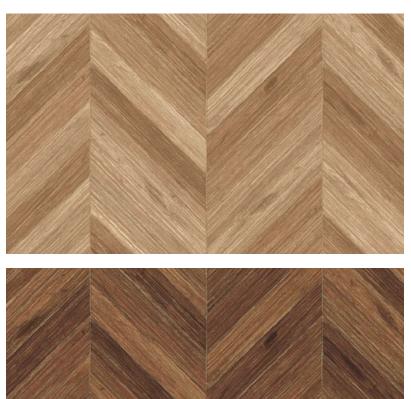

THE COLLECTION HAS CHARMING CLASSICAL DESIGNS WITH ELEGANT DAMASK AND FLORAL PATTERNS WHICH WILL BRING YOUR WALLS TO LIFE. 81126-2







DELICATE DAMASK PATTERNS STILL EXUDE AN IMPERIAL SOPHISTICATION. IT'S A PERFECT WAY TO INTRODUCE SOME CLASSIC ELEGANCE TO YOUR LIVING SPACE WITHOUT BEING FORCED TO SWAP OUT YOUR FURNITURE OR FIXTURES. 81127-1









#### GORGEOUS DESIGNS AND SUBTLE COLOUR COMBINATIONS.









#### AN ECLECTIC COLLECTION THAT ADDS A TOUCH OF CONTEMPORARY LOOK IN YOUR SPACE.

81138-2





81140-3





A TIMELESS AND MODERN FLORAL DAMASK WITH A TRELLIS DESIGN ON WARM GOLD TONES. 81148-1













81158-2





#### BRING NEUTRALS TO YOUR HOME DECOR







81166-3





81167-3





RIDE INTO STYLE AND ADD MOVEMENT TO YOUR WALLS WITH MODERN 3D STYLE DESIGNS. 81170-3





#### STYLISH NEUTRAL DESIGN WITH THE TEXTURED LOOK OF WOOD GRAIN.

81172-3





#### 3D MODERN MINIMALIST GEOMETRIC WALLPAPER













81174-2





A GEOMETRIC TRELLIS MOTIF IN TWO TONES THAT'S PERFECT FOR REFRESHING YOUR ROOM 81175-1





81176-2







BOLD GEOMETRIC DESIGN FEATURING HEXAGONAL SHAPES THAT ALIGN TO FORM A SIMPLE, YET ELEGANT PATTERN TO CREATE A 3D EFFECT FOR A HOME 81177-2





81182-2











CREATE A REMINISCENT OF A PLEASANT FLORAL TRELLIS PATTERN TO BRING THE FLOWERS INTO YOUR HOME.

82042-2













FEATURING AN ABUNDANCE OF LUSH FLOWERS PAIR WITH TRELLIS CAN BE THE PERFECT COMPLEMENT TO BOTH CLASSIC AND MODERN DECORATING SCHEMES. 82050-4







THE TRAILING FLORAL PRINT BRINGS A LITTLE HINT OF CALMING INFLUENCES TO YOUR SPACE 82053-1















THE