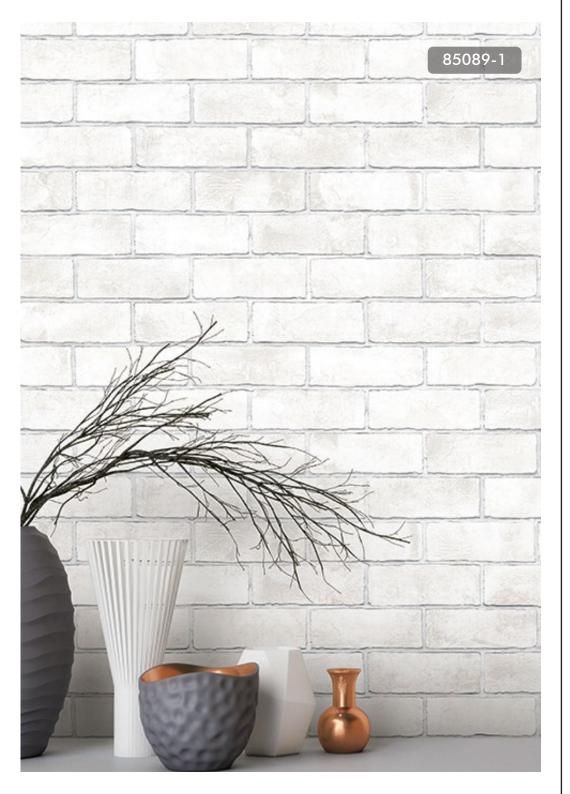

85084-1

CONVERT YOUR WALLS TO STONEWALLS AND GIVE A CHIC AND MODERN STYLE TO EVERY ROOM.

85086-2

A REALISTIC BRICK WALLPAPER THAT ADDS TONS OF TEXTURE TO WALLS. 85087-2

AGED BRICKS AND PLASTERED AREAS OF THE WALL TO GIVE A REALISTIC AND ALMOST 3D EFFECT TO THE WALLPAPER. THIS DESIGN CREATES A HOMELY FEEL AND CREATES A CHARISMATIC AND STYLISH ATMOSPHERE IN YOUR HOME. 85089-1