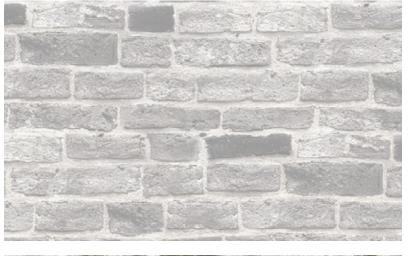

85084-1

CONVERT YOUR WALLS TO STONEWALLS AND GIVE A CHIC AND MODERN STYLE TO EVERY ROOM.

85086-2

A REALISTIC BRICK WALLPAPER THAT ADDS TONS OF TEXTURE TO WALLS. 85087-2

AGED BRICKS AND PLASTERED AREAS OF THE WALL TO GIVE A REALISTIC AND ALMOST 3D EFFECT TO THE WALLPAPER. THIS DESIGN CREATES A HOMELY FEEL AND CREATES A CHARISMATIC AND STYLISH ATMOSPHERE IN YOUR HOME. 85089-1