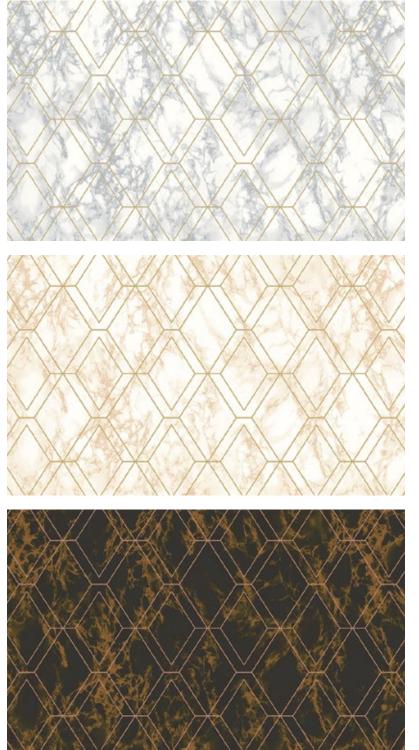

#### 3D MODERN MINIMALIST GEOMETRIC WALLPAPER

81174-2

A GEOMETRIC TRELLIS MOTIF IN TWO TONES THAT'S PERFECT FOR REFRESHING YOUR ROOM 81175-1

81176-2

BOLD GEOMETRIC DESIGN FEATURING HEXAGONAL SHAPES THAT ALIGN TO FORM A SIMPLE, YET ELEGANT PATTERN TO CREATE A 3D EFFECT FOR A HOME 81177-2