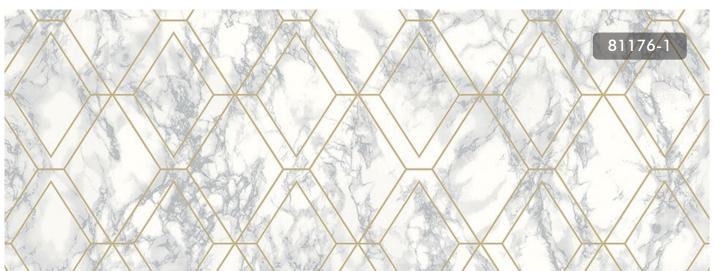

#### 3D MODERN MINIMALIST GEOMETRIC WALLPAPER

81174-2

A GEOMETRIC TRELLIS MOTIF IN TWO TONES THAT'S PERFECT FOR REFRESHING YOUR ROOM 81175-1

81176-2

BOLD GEOMETRIC DESIGN FEATURING HEXAGONAL SHAPES THAT ALIGN TO FORM A SIMPLE, YET ELEGANT PATTERN TO CREATE A 3D EFFECT FOR A HOME 81177-2