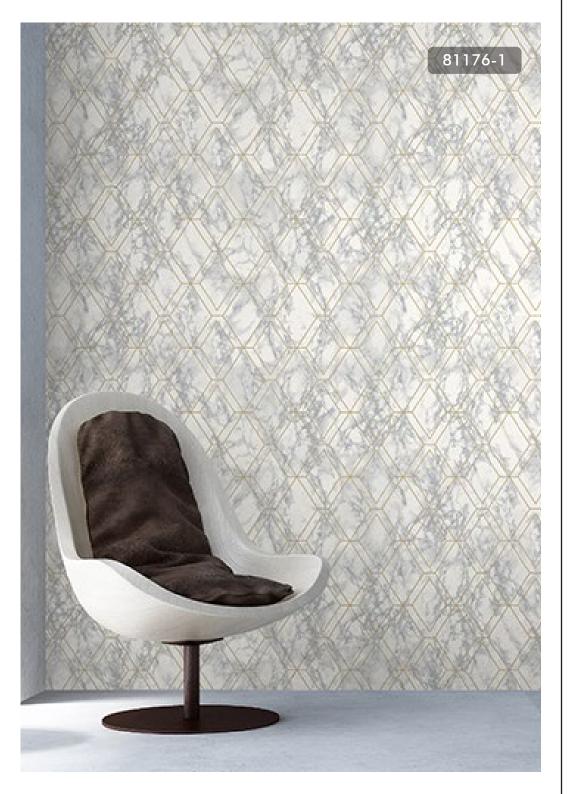

#### 3D MODERN MINIMALIST GEOMETRIC WALLPAPER

81174-2

A GEOMETRIC TRELLIS MOTIF IN TWO TONES THAT'S PERFECT FOR REFRESHING YOUR ROOM 81175-1

81176-2

BOLD GEOMETRIC DESIGN FEATURING HEXAGONAL SHAPES THAT ALIGN TO FORM A SIMPLE, YET ELEGANT PATTERN TO CREATE A 3D EFFECT FOR A HOME 81177-2