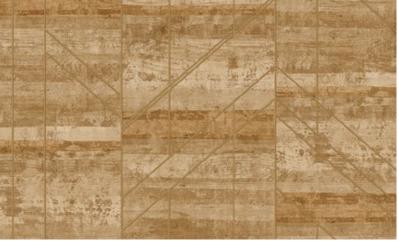

#### 3D MODERN MINIMALIST GEOMETRIC WALLPAPER

81174-2

A GEOMETRIC TRELLIS MOTIF IN TWO TONES THAT'S PERFECT FOR REFRESHING YOUR ROOM 81175-1

81176-2

BOLD GEOMETRIC DESIGN FEATURING HEXAGONAL SHAPES THAT ALIGN TO FORM A SIMPLE, YET ELEGANT PATTERN TO CREATE A 3D EFFECT FOR A HOME 81177-2