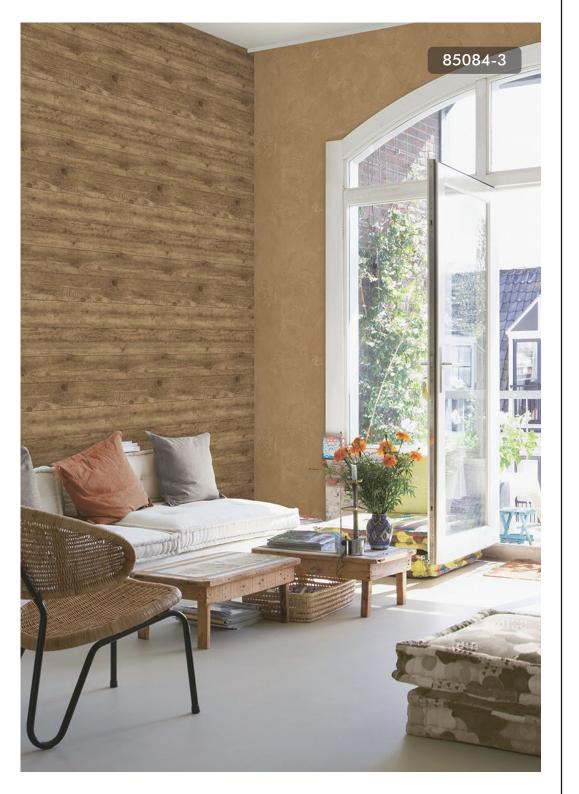

THE TRAILING FLORAL PRINT BRINGS A LITTLE HINT OF CALMING INFLUENCES TO YOUR SPACE 82053-1

THE CLASSIC NATURAL WOOD BROWN TONE MAKES IT LOOK LIKE REAL WOOD ADDING A NATURAL LOOK TO YOUR SPACE.

85082-1

GIVE ANY SPACE A LIVING, ORGANIC FEEL WITH THE AUTHENTIC LOOK OF RUSTIC WOOD WALLPAPER.

85084-1

CONVERT YOUR WALLS TO STONEWALLS AND GIVE A CHIC AND MODERN STYLE TO EVERY ROOM.

85086-2

A REALISTIC BRICK WALLPAPER THAT ADDS TONS OF TEXTURE TO WALLS. 85087-2

AGED BRICKS AND PLASTERED AREAS OF THE WALL TO GIVE A REALISTIC AND ALMOST 3D EFFECT TO THE WALLPAPER. THIS DESIGN CREATES A HOMELY FEEL AND CREATES A CHARISMATIC AND STYLISH ATMOSPHERE IN YOUR HOME. 85089-1