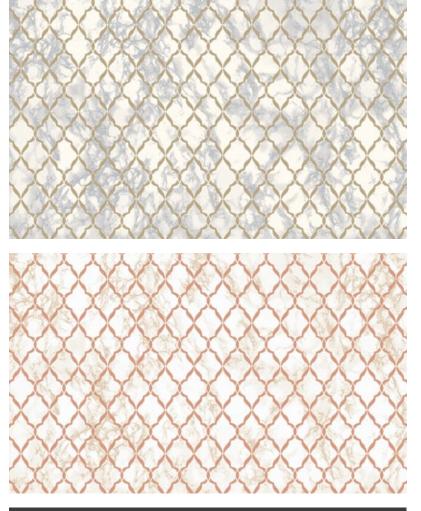

#### 3D MODERN MINIMALIST GEOMETRIC WALLPAPER

81174-2

A GEOMETRIC TRELLIS MOTIF IN TWO TONES THAT'S PERFECT FOR REFRESHING YOUR ROOM 81175-1

81176-2

BOLD GEOMETRIC DESIGN FEATURING HEXAGONAL SHAPES THAT ALIGN TO FORM A SIMPLE, YET ELEGANT PATTERN TO CREATE A 3D EFFECT FOR A HOME 81177-2